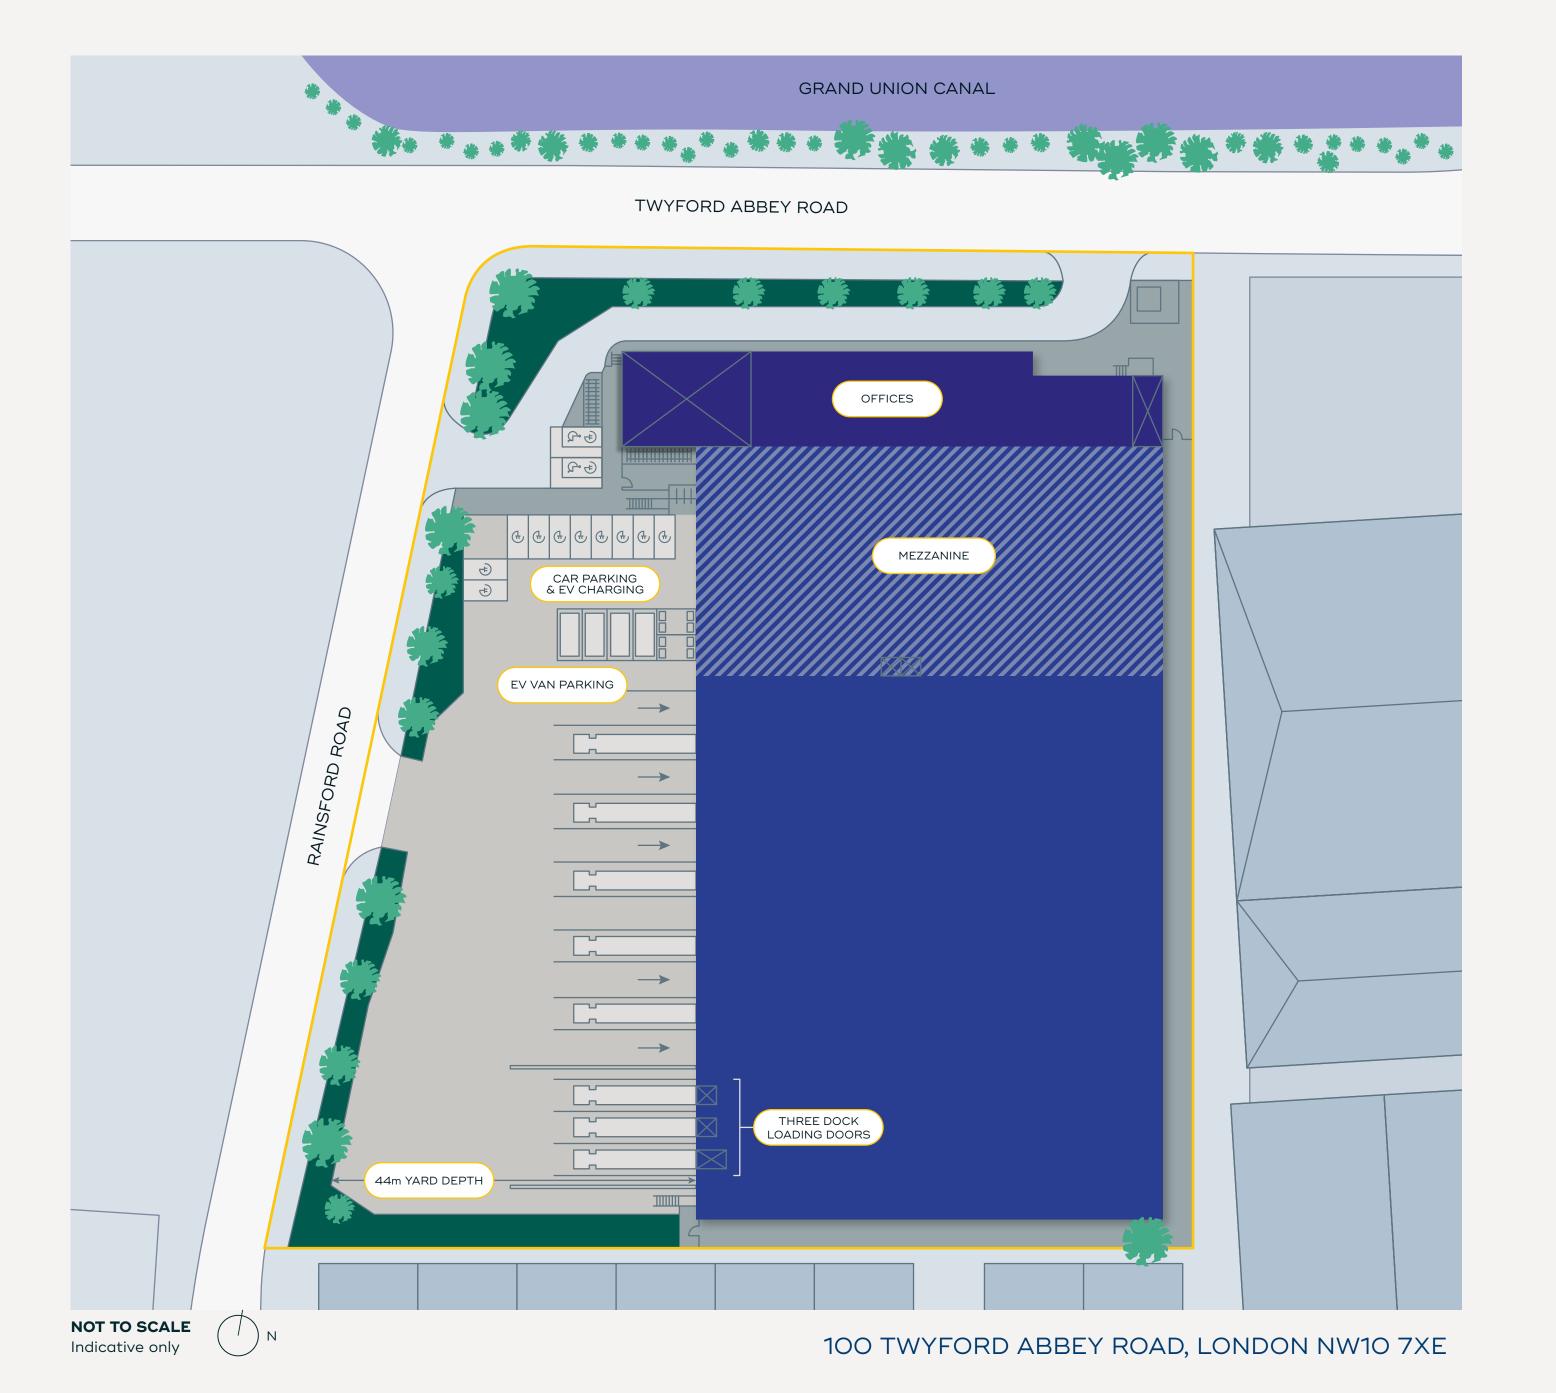

## 97,245 SQ FT

100 TWYFORD ABBEY ROAD LONDON NW10 7XE

WHAT3WORDS
///LOFT.HEDGE.RACES

| SQ FT  | SQ M                                |
|--------|-------------------------------------|
| 63,230 | 5,874                               |
| 12,420 | 1,154                               |
| 3,015  | 280                                 |
| 18,580 | 1,726                               |
| 97,245 | 9,034                               |
|        |                                     |
|        | 12                                  |
|        | 4                                   |
|        | 12                                  |
|        | 50KN/M <sup>2</sup>                 |
|        | 628KVA                              |
|        | 63,230<br>12,420<br>3,015<br>18,580 |