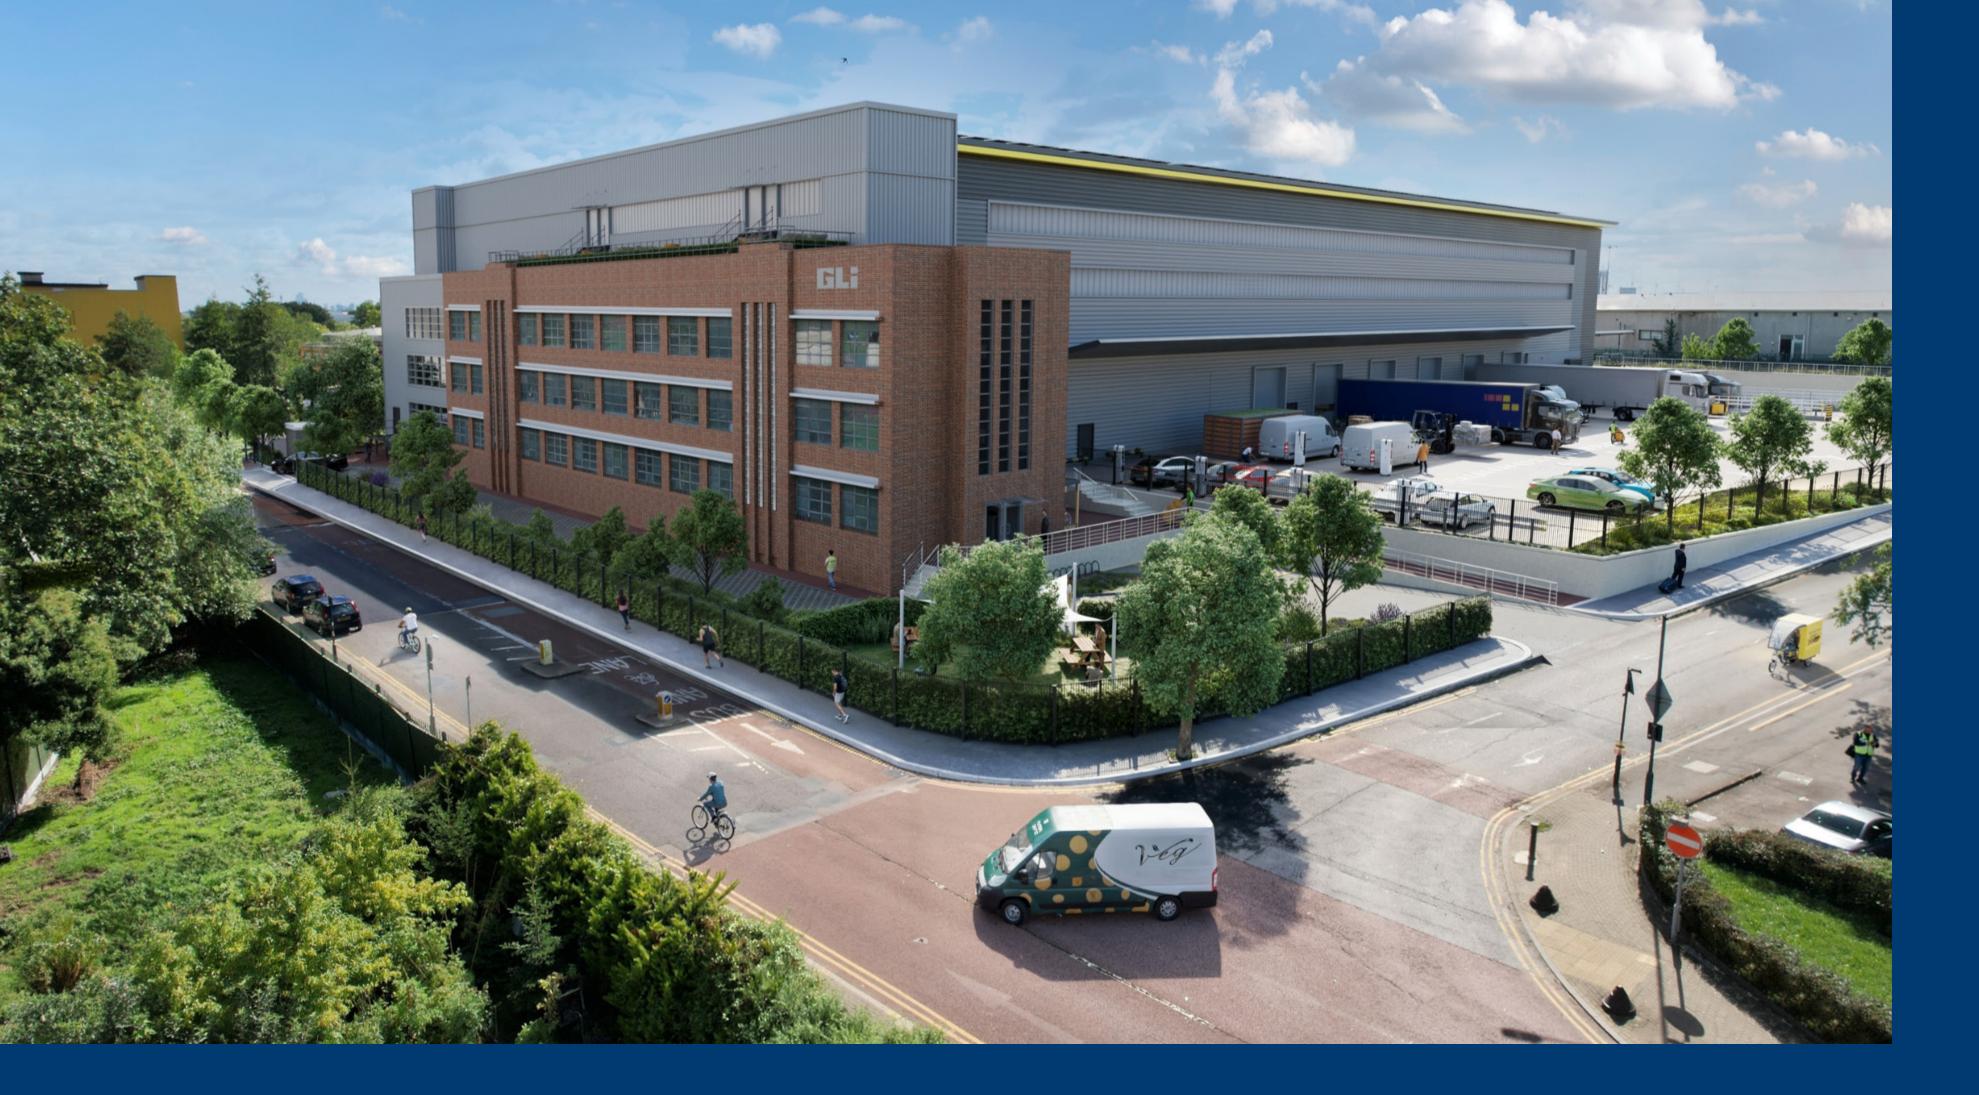

## 97,245 SQ FT

100 TWYFORD ABBEY ROAD LONDON NW10 7XE

WHAT3WORDS
///LOFT.HEDGE.RACES

| SQ FT  | SQ M                                |
|--------|-------------------------------------|
| 63,230 | 5,874                               |
| 12,420 | 1,154                               |
| 3,015  | 280                                 |
| 18,580 | 1,726                               |
| 97,245 | 9,034                               |
|        |                                     |
|        | 12                                  |
|        | 4                                   |
|        | 12                                  |
|        | 50KN/M <sup>2</sup>                 |
|        | 628KVA                              |
|        | 63,230<br>12,420<br>3,015<br>18,580 |