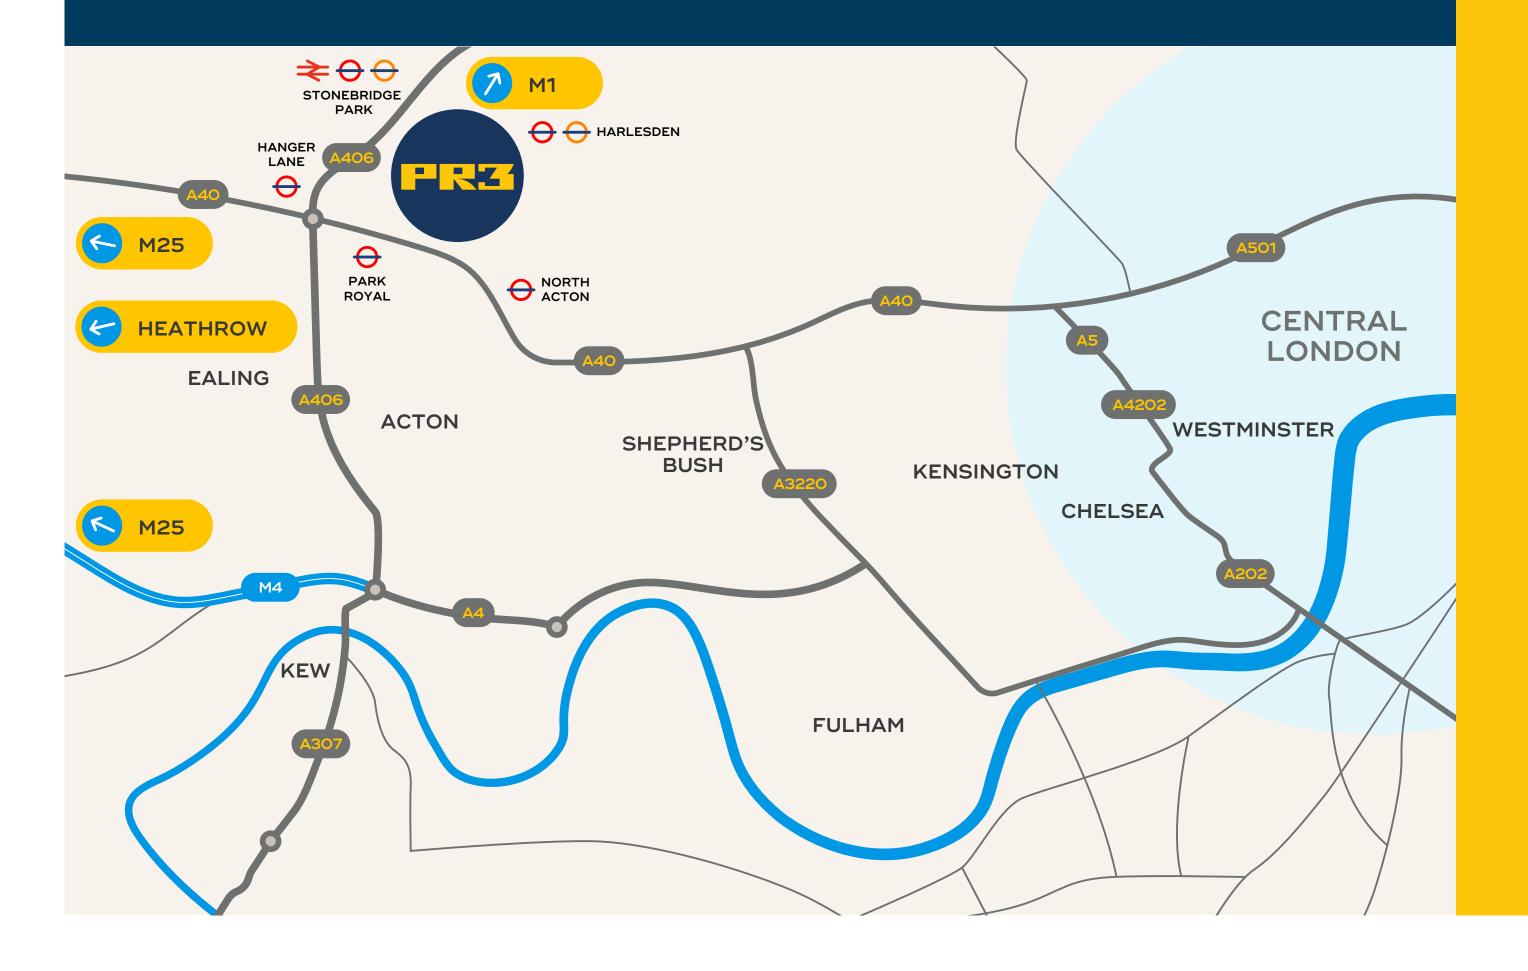

## 97,245 SQ FT

100 TWYFORD ABBEY ROAD LONDON NW10 7XE

WHAT3WORDS
///LOFT.HEDGE.RACES

| SQ FT  | SQ M                                |
|--------|-------------------------------------|
| 63,230 | 5,874                               |
| 12,420 | 1,154                               |
| 3,015  | 280                                 |
| 18,580 | 1,726                               |
| 97,245 | 9,034                               |
|        |                                     |
|        | 12                                  |
|        | 4                                   |
|        | 12                                  |
|        | 50KN/M <sup>2</sup>                 |
|        | 628KVA                              |
|        | 63,230<br>12,420<br>3,015<br>18,580 |